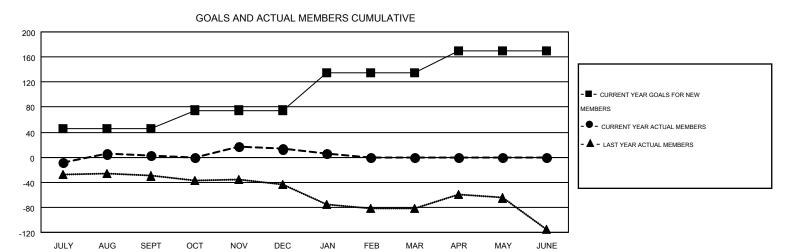

## MONTHLY MEMBERSHIP PROGRESS REPORT

Results as of: 1/31/2016

Multiple District 60

HARVEY WHITLEY

LOCATION: GUYANA

GMT CA 1

|               |                  | Clubs             |                  |                  | Members  RESULTS FOR 2015-2016 |                    |                                        |                    |                  |
|---------------|------------------|-------------------|------------------|------------------|--------------------------------|--------------------|----------------------------------------|--------------------|------------------|
|               | RESUI            | LTS FOR 2015-2016 | i                |                  |                                |                    |                                        |                    |                  |
| QUARTER       | NEW CLUB<br>GOAL | NEW CLUBS         | DROPPED<br>CLUBS | NET<br>GAIN/LOSS | QUARTER                        | NEW MEMBER<br>GOAL | CHARTER AND<br>NEW<br>MEMBERS<br>ADDED | DROPPED<br>MEMBERS | NET<br>GAIN/LOSS |
| JULY/AUG/SEPT | 0                | 0                 | 0                | 0                | JULY/AUG/SEPT                  | 45                 | 42                                     | 40                 | 2                |
| OCT/NOV/DEC   | 0                | 0                 | 0                | 0                | OCT/NOV/DEC                    | 30                 | 64                                     | 53                 | 11               |
| JAN/FEB/MAR   | 1                | 0                 | 0                | 0                | JAN/FEB/MAR                    | 60                 | 14                                     | 21                 | -7               |
| APR/MAY/JUNE  | 0                | 0                 | 0                | 0                | APR/MAY/JUNE                   | 35                 | 0                                      | 0                  | 0                |