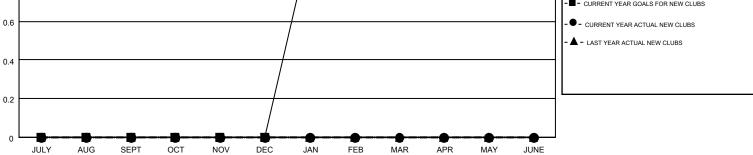

GOALS AND ACTUAL NEW CLUBS CUMULATIVE

| DROPPED CLUBS: 0  DROPPED MEMBERS   |                      | 45 CLUBS OF 117 ADDED 1 OR MORE NEW MEMBERS | GENDER DISTRIBUTION           MALE         1,626 (47.46%)           FEMALE         1,800 (52.54%) |          |  |
|-------------------------------------|----------------------|---------------------------------------------|---------------------------------------------------------------------------------------------------|----------|--|
| DECEASED CLUB CANCELLED OTHER TOTAL | 20<br>0<br>94<br>114 | CLICK HERE FOR HEALTH ASSESSMENT DATA       | FAMILY UNIT MEMBERS HEAD OF HOUSEHOLD NON-HEAD OF HOUSEHOLD                                       | <u> </u> |  |